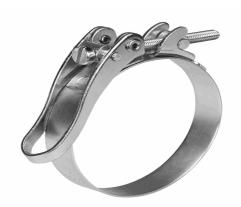

Schnellverschlussschelle

**SVSP 81/25 OE W1** 

29.01.2024 10:31:25

## **Technical Data**

Weight 0,010 g per piece

clamp / connector material W1

hose clamp diameter 81,0 millimeter

pack size 1 pce

width of clamp 25 millimeter

Conformity

Commodity code 73269098