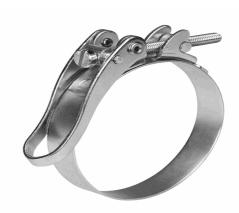

## SVS 97/25 ZY W1

29.01.2024 10:20:55

#### **Technical Data**

Weight 0,010 g per piece

clamp / connector material W1

hose clamp diameter 97,0 millimeter

pack size 1 pce

width of clamp 25 millimeter