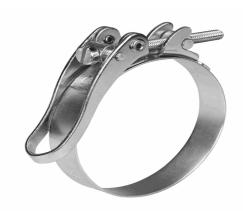

## SVS 96/20 ZY W1

29.01.2024 10:20:24

#### **Technical Data**

Weight 0,010 g per piece

clamp / connector material W1

hose clamp diameter 96,0 millimeter

pack size 1 pce

width of clamp 20 millimeter