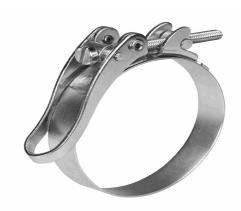

#### Schnellverschlussschelle

## SVS 91/15 ZY W1

29.01.2024 10:15:19

#### **Technical Data**

Weight 0,010 g per piece

clamp / connector material W1

hose clamp diameter 91,0 millimeter

pack size 1 pce

width of clamp 15 millimeter