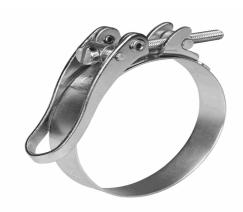

## SVS 88/15 ZY W1

24.05.2023 11:30:39

#### **Technical Data**

Weight 0,010 g per piece

clamp / connector material W1

hose clamp diameter 88,0 millimeter

pack size 1 pce

width of clamp 15 millimeter