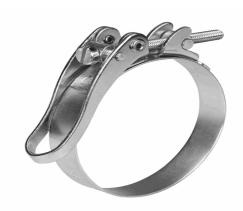

#### Schnellverschlussschelle

# **SVS 87/25 OE W1**

24.05.2023 11:30:29

#### **Technical Data**

Weight 0,010 g per piece

clamp / connector material W1

hose clamp diameter 87,0 millimeter

pack size 1 pce

width of clamp 25 millimeter