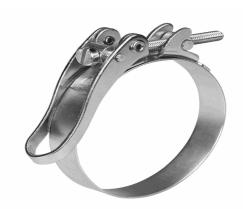

Schnellverschlussschelle

SVS 81/25 ZY W1

24.05.2023 11:28:07

## **Technical Data**

Weight 0,010 g per piece

clamp / connector material W1

hose clamp diameter 81,0 millimeter

pack size 1 pce

width of clamp 25 millimeter

Conformity

Commodity code 73269098