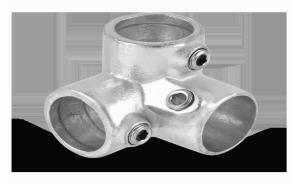

## 20025000

Normafix® Aufsteck-Rohrverbinder

AD = 42,4 mm, für 1 Rohr D = 1 1/4" (DN32) VPE20

| Technical Data             |                    |
|----------------------------|--------------------|
| Weight                     | 0,495 kg per piece |
| а                          | 67,000 millimeter  |
| Number of pipe connections | 1                  |
| Pipe connector type        | 42,4 millimeter    |
| Туре                       | clamp on tee       |
| Conformity                 |                    |
| Commodity code             | 73089098           |
| Dual-Use                   | no                 |
|                            |                    |