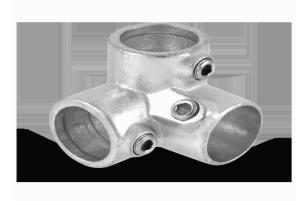

## Normafix® Aufsteck-Rohrverbinder

AD = 33,7 mm, für 1 Rohr D = 1" (DN25) VPE30

## **Technical Data**

Weight

| •                          |                   |
|----------------------------|-------------------|
| a                          | 52,500 millimeter |
| Number of pipe connections | 1                 |
| Pipe connector type        | 33,7 millimeter   |
| Туре                       | clamp on tee      |
| Conformity                 |                   |
| Commodity code             | 73089098          |