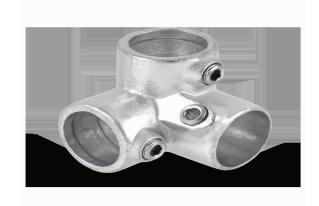

## 20024995

Normafix® Kreuz-Rohrverbinder mit 2 Durchgängen

AD = 33,7 mm, zur Verbindung von 2 Rohren D = 1" (DN25) VPE30

**Technical Data** 

| Commodity code             | 73009090           |
|----------------------------|--------------------|
| Commodity code             | 73089098           |
| Conformity                 |                    |
| Туре                       | Cross              |
| Pipe connector type        | 33,7 millimeter    |
| Number of pipe connections | 2                  |
| b                          | 41,000 millimeter  |
| a                          | 38,500 millimeter  |
| Weight                     | 0,293 kg per piece |