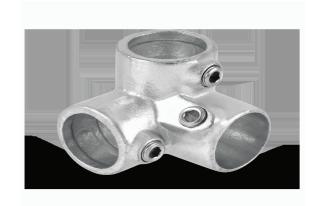

AD = 26,9 mm, zur Verbindung von 2 Rohren D = 3/4" (DN20) VPE40

12.01.2022 10:19:01

## **Technical Data**

| Weight                     | 0,199 kg per piece |
|----------------------------|--------------------|
| a                          | 31,500 millimeter  |
| b                          | 38,000 millimeter  |
| Number of pipe connections | 2                  |
| Pipe connector type        | 26,9 millimeter    |
| Туре                       | Cross              |
| Conformity                 |                    |
| Commodity code             | 73089098           |
| Dual-Use                   | no                 |
|                            |                    |