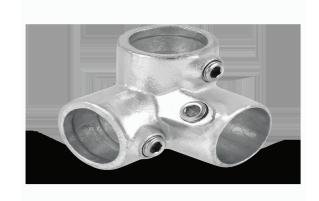

## 20024993

Normafix® Einsteckdrehgelenk für 90° Ecke

AD = 60,3 mm, für 1 Rohr D = 2" (DN50) VPE15

**Technical Data** 

Weight 0,511 kg per piece

a 62,000 millimeter

Number of pipe connections

Pipe connector type 60,3 millimeter