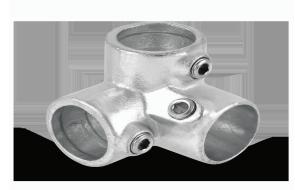

## 20024992

Normafix® Einsteckdrehgelenk für 90° Ecke

AD = 48,3 mm, für 1 Rohr D = 1 1/2" (DN40) VPE25

12.01.2022 10:18:54

## **Technical Data**

Weight 0,455 kg per piece
a 53,000 millimeter

Number of pipe connections

Pipe connector type 48,3 millimeter

Type Swivel

Conformity

Commodity code 73089098

Dual-Use no