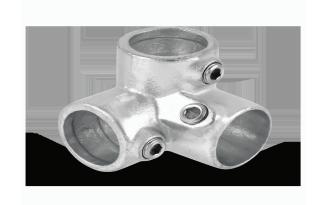

## 20024989

Normafix® Doppeltes-Einsteckdrehgelenk

AD = 60,3 mm, für 1 Rohr D = 2" (DN50) VPE15

## **Technical Data**

Weight 0,561 kg per piece

b 124,000 millimeter

Number of pipe connections

Pipe connector type 60,3 millimeter

Type Swivel