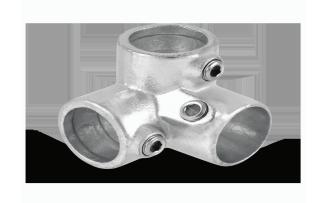

## Normafix® Doppeltes-Einsteckdrehgelenk

AD = 48,3 mm, für 1 Rohr D = 1 1/2" (DN40) VPE30

**Technical Data** 

Weight 0,444 kg per piece

b 105,000 millimeter

Number of pipe connections

Pipe connector type 48,3 millimeter