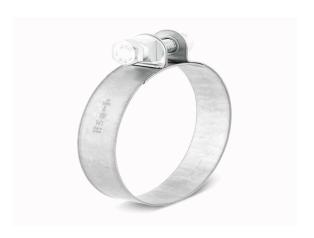

## NORMACLAMP® Schlauchschellen

S 16/12 SZ W1 in VPEs a 100 Stk

29.09.2022 13:02:11

## **Technical Data**

Weight 0,014 kg per piece

clamp / connector material W1

hose clamp diameter 16,0 millimeter

multi-part 1-piece

pack size 100 pce

type of clamp / connector S

width of clamp 12 millimeter