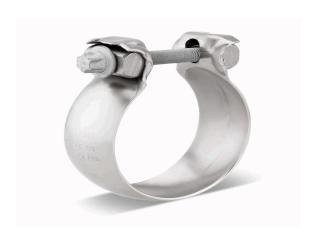

## 20012702

Rohrschelle nach DIN 71555

RS 58,5 A2

14.10.2022 07:51:28

## **Technical Data**

Weight 1 g per piece

DIN of hose clamp DIN 71555

hose clamp diameter 58,5 millimeter

type of clamp / connector RS DIN

Conformity

Commodity code 73269098

Dual-Use no