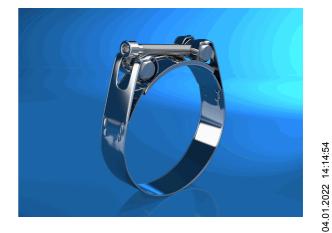

## 20048068

NORMACLAMP® Gelenkbolzenschelle

GBS M 213-226/30 W1 SK VPE25

| Technical Data |                  |
|----------------|------------------|
| Weight         |                  |
| Bandbreite     | 30 millimeter    |
| Durchmesser    | 213,0 millimeter |
| Multi-part     | 1-piece          |
| Spannbereich   | 213-226          |
| Тур            | GBS M            |
| Werkstoff [2]  | W1               |
| Conformity     |                  |
| Commodity code | 73269098         |
| Dual-Use       | no               |