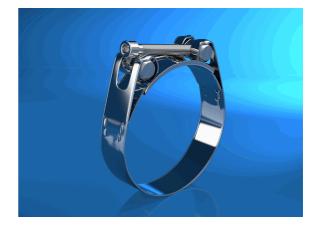

## 20048067

NORMACLAMP® Gelenkbolzenschelle

GBS M 174-187/30 W1 SK VPE25

| Technical Data |                  |
|----------------|------------------|
| Weight         |                  |
| Bandbreite     | 30 millimeter    |
| Durchmesser    | 174,0 millimeter |
| Multi-part     | 1-piece          |
| Spannbereich   | 174-187          |
| Тур            | GBS M            |
| Werkstoff [2]  | W1               |
| Conformity     |                  |
| Commodity code | 73269098         |
| Dual-Use       | no               |
|                |                  |