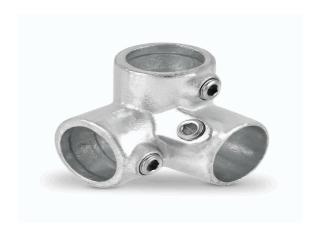

### Normafix® Einsteckdrehgelenk

AD = 60,3 mm, für 1 Rohr D = 2" (DN50) VPE20

20.01.2022 15:43:10

#### **Technical Data**

| Weight | 0,465 kg per piece |
|--------|--------------------|
|--------|--------------------|

b 60,000 millimeter

Number of pipe connections

Pipe connector type 60,3 millimeter

Type Swivel