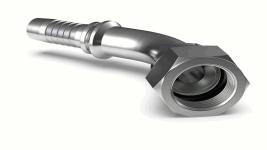

## 20024298

VOSS 90°-Schlauchnippel mit UN/UNF Gewinde und 37°-Konus

HF/37-SWE-12-DN12 DKJ-3/4"-90°-DN 12

| Technical Data                   |                        |
|----------------------------------|------------------------|
| Weight                           | 0,100 g per piece      |
| completion                       | C - Komplettverbindung |
| component shape                  | E - Winkel 90°         |
| deduction X                      | 42,00 millimeter       |
| material                         | Stahl VOSS coat        |
| nominal size / DN                | 12 millimeter          |
| pipe OD / nominal size           | 12,00 millimeter       |
| screw-in thread of the connector | 3/4-16 UNF             |
| series definition                | L/S                    |
| thread type                      | U - UNF                |
| Conformity                       |                        |
| Commodity code                   | 73079990               |
| China-RoHS                       | n/a                    |
| Dual-Use                         | no                     |
|                                  |                        |

20024298

VOSS 90°-Schlauchnippel mit UN/UNF Gewinde und 37°-Konus

HF/37-SWE-12-DN12 DKJ-3/4"-90°-DN 12

04.04.2023 11:31:40

and consumption data as well as descriptions may therefore differ. The use of the products is beyond our control and is therefore not our area of responsibility.