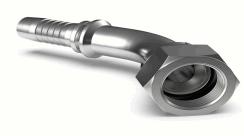

## 20024298

VOSS 90°-Schlauchnippel mit UN/UNF Gewinde und 37°-Konus

HF/37-SWE-12-DN12 DKJ-3/4"-90°-DN 12

| Technical Data                   |                        |
|----------------------------------|------------------------|
| Weight                           | 0,100 g per piece      |
| completion                       | C - Komplettverbindung |
| component shape                  | E - Winkel 90°         |
| deduction X                      | 42,00 millimeter       |
| material                         | Stahl VOSS coat        |
| nominal size / DN                | 12 millimeter          |
| pipe OD / nominal size           | 12,00 millimeter       |
| screw-in thread of the connector | 3/4-16 UNF             |
| series definition                | L/S                    |
| thread type                      | U - UNF                |
| Conformity                       |                        |
| Commodity code                   | 73079990               |
| China-RoHS                       | n/a                    |
| Dual-Use                         | no                     |
|                                  |                        |

20024298

VOSS 90°-Schlauchnippel mit UN/UNF Gewinde und 37°-Konus

HF/37-SWE-12-DN12 DKJ-3/4"-90°-DN 12

04.04.2023 11:31:40

and consumption data as well as descriptions may therefore differ. The use of the products is beyond our control and is therefore not our area of responsibility.