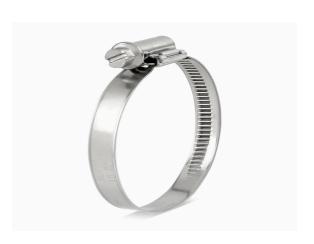

## 20022990

NORMACLAMP® Schneckengewindeschelle

TORRO® 35-50/9 C7 W1 in VPEs a 50 Stk

28.09.2022 15:44:14

## **Technical Data**

Weight

clamp / connector material W1

clamping range 35-50

pack size 50 pce

width of clamp 9 millimeter

Conformity

Commodity code 73269098