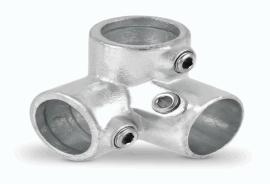

## 20024928

Normafix® Wandbefestigung, strinseitig

AD = 42,4 mm, für 1 Rohr D = 1 1/4" (DN32) VPE15

## **Technical Data**

| Weight                     | 0,616 kg per piece |  |
|----------------------------|--------------------|--|
| b                          | 51,000 millimeter  |  |
| c                          | 102,000 millimeter |  |
| d                          | 76,000 millimeter  |  |
| Number of pipe connections | 1                  |  |
| Pipe connector type        | 42,4 millimeter    |  |
| Туре                       | Mounting           |  |
| Conformity                 |                    |  |
| Commodity code             | 73089098           |  |
| Dual-Use                   | no                 |  |
|                            |                    |  |