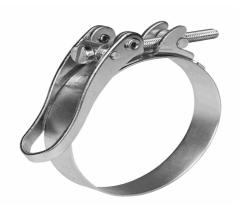

Schnellverschlussschelle

**SVS 130/25 OE W4** 

13.10.2022 14:31:57

## **Technical Data**

Weight 0,158 kg per piece

clamp / connector material W4

hose clamp diameter 130,0 millimeter

width of clamp 25 millimeter

Conformity

Commodity code 73269098

REACH regulation 2006/1907/EG (REACH)