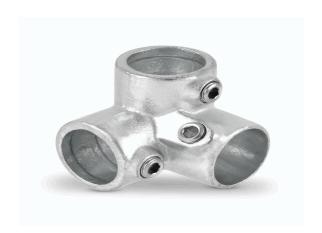

## Normafix® T-Rohrverbinder

AD = 42,4 mm, zur Verbindung von 3 Rohren D = 1 1/4" (DN32) VPE10

20.01.2022 15:39:41

## **Technical Data**

| Weight                     | 0,789 kg per piece |
|----------------------------|--------------------|
| a                          | 60,000 millimeter  |
| b                          | 120,000 millimeter |
| Number of pipe connections | 3                  |
| Pipe connector type        | 42,4 millimeter    |
| Туре                       | Т                  |
| Conformity                 |                    |
| Commodity code             | 73089098           |
| Dual-Use                   | no                 |
|                            |                    |