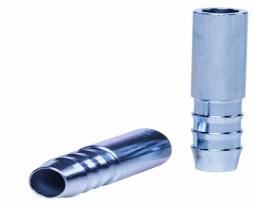

## 20006315

**TECALAN® F-Dorn mit Rohrstutzen** 

BE 6 L - 6,3F

| 0,015 kg per piece                             |
|------------------------------------------------|
| X - Schaft nicht vormontiert / nur Grundkörper |
| S - Gerade                                     |
| 37,00 millimeter                               |
| Stahl verzinkt                                 |
| 6 millimeter                                   |
| 6,00 millimeter                                |
| L                                              |
|                                                |
| 73079910                                       |
| n/a                                            |
| no                                             |
| 2006/1907/EG (REACH) - Lead 7439-92-1          |
| 2011/65/EU (RoHS II) - Ausnahme 6a             |
| 2015/863/EC (RoHS III)                         |
| no                                             |
|                                                |

20006315

**TECALAN® F-Dorn mit Rohrstutzen** 

BE 6 L - 6,3F

\*\* technical specifications/ conformities

This data sheet has been created with great care and all information has been checked for correctness. However, no liability is accepted for any incorrect or incomplete information. Product images and drawings are for illustration purposes only and may vary in detail. Due to the constant further development of the products, changes in the product range and the product design are reserved! Performance and consumption data as well as descriptions may therefore differ. The use of the products is beyond our control and is therefore not our area of responsibility.