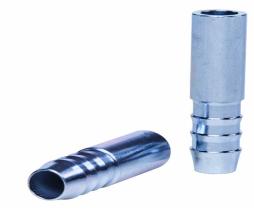

## 20006315

**TECALAN® F-Dorn mit Rohrstutzen** 

BE 6 L - 6,3F

| 0,015 kg per piece                             |
|------------------------------------------------|
| X - Schaft nicht vormontiert / nur Grundkörper |
| S - Gerade                                     |
| 37,00 millimeter                               |
| Stahl verzinkt                                 |
| 6 millimeter                                   |
| 6,00 millimeter                                |
| L                                              |
|                                                |
| 73079910                                       |
| n/a                                            |
| no                                             |
| 2006/1907/EG (REACH) - Lead 7439-92-1          |
| 2011/65/EU (RoHS II) - Ausnahme 6a             |
| 2015/863/EC (RoHS III)                         |
| no                                             |
|                                                |

20006315

**TECALAN® F-Dorn mit Rohrstutzen** 

BE 6 L - 6,3F

\*\* technical specifications/ conformities

This data sheet has been created with great care and all information has been checked for correctness. However, no liability is accepted for any incorrect or incomplete information. Product images and drawings are for illustration purposes only and may vary in detail. Due to the constant further development of the products, changes in the product range and the product design are reserved! Performance and consumption data as well as descriptions may therefore differ. The use of the products is beyond our control and is therefore not our area of responsibility.