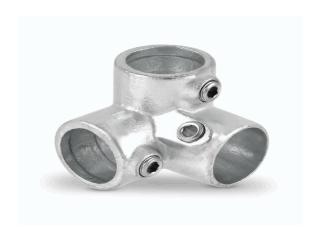

Normafix® 90°-Rohrverbinder mit 1 Durchgang / 1 Abgang

AD = 42,4 mm, zur Verbindung von 2 Rohren D = 1 1/4" (DN32) VPE20

20.01.2022 15:39:26

## **Technical Data**

Weight 0,461 kg per piece
a 60,000 millimeter

Number of pipe connections 2

Pipe connector type 42,4 millimeter

Type 90°

Conformity

Commodity code 73089098

Dual-Use no