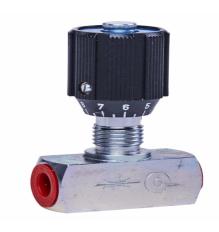

# DVP-08-B

27.03.2023 11:20:34

### **Technical Data**

Weight 373 g per piece

Connection type plate structure

Housing material Stahl, Zink/Eisen

Material elastomer NBR

nominal pressure WP 350,0 Bar

pipe OD / nominal size 8,00 millimeter

screw-in thread of the connector 6

thread type M - metrisch

Valve type DVP - throttle valve - plate structure