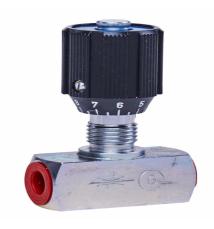

# DVE-10-B-B

27.03.2023 11:20:47

### **Technical Data**

Weight 178 g per piece

Connection type BSP-outside thread

Housing material Stahl, Zink/Eisen

Material elastomer NBR

nominal pressure WP 350,0 Bar

pipe OD / nominal size 10,00 millimeter

screw-in thread of the connector 1/2

thread type G - Whitworth zylindrisch

Valve type DVE - throttle valve - control block installation