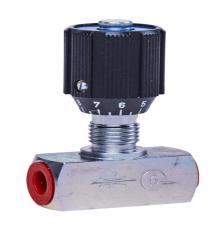

# DVE-08-V-B

27.03.2023 11:20:43

#### **Technical Data**

Weight 118 g per piece

Connection type BSP-outside thread

Housing material Stahl, Zink/Eisen

Material elastomer FKM

nominal pressure WP 350,0 Bar

pipe OD / nominal size 8,00 millimeter

screw-in thread of the connector 1/2

thread type G - Whitworth zylindrisch

Valve type DVE - throttle valve - control block installation