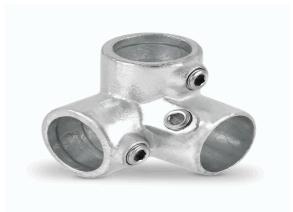

## 20024965

Normafix® Kreuz-Rohrverbinder, 90° - 180° einstellbar

AD = 48,3 mm, zur Verbindung von 3 Rohren D = 1 1/2" (DN40) VPE18

## **Technical Data**

| Weight                     | 0,600 kg per piece |
|----------------------------|--------------------|
| а                          | 93,000 millimeter  |
| Number of pipe connections | 3                  |
| Pipe connector type        | 48,3 millimeter    |
| Туре                       | Cross              |
| Conformity                 |                    |
| Commodity code             | 73089098           |
| Dual-Use                   | no                 |