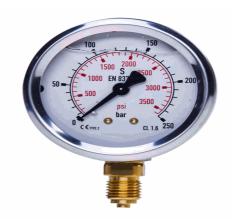

## 20154458

STAUFF® Edelstahl-Manometer

SPG-100-00250-01-S-N08, 0 bis 250 bar

03.04.2023 08:49:12

## **Technical Data**

Weight 799 g per piece

Anschlussseite bottom

Display size Ø 100

Pressure display bar outside / PSI inside

Pressure gauge type analog

Pressure range 0 bis 250 bar

screw-in thread of the connector 1/2

thread type N - NPT