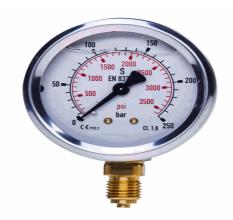

## 20154457

STAUFF® Edelstahl-Manometer

SPG-100-00250-01-S-B08, 0 bis 250 bar

03.04.2023 08:49:08

## **Technical Data**

Weight 854 g per piece

Anschlussseite bottom

Display size Ø 100

Pressure display bar outside / PSI inside

Pressure gauge type analog

Pressure range 0 bis 250 bar

screw-in thread of the connector 1/2

thread type G - Whitworth zylindrisch