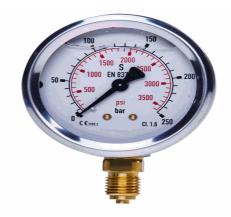

## 20154436

STAUFF® Edelstahl-Manometer

SPG-100-00060-01-S-N08, 0 bis 60 bar

03.04.2023 08:54:23

## **Technical Data**

Weight 851 g per piece

Anschlussseite bottom

Display size Ø 100

Pressure display bar outside / PSI inside

Pressure gauge type analog

Pressure range 0 bis 60 bar

screw-in thread of the connector 1/2