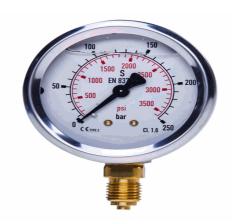

# SPG-100-00040-01-P-B08-U, 0 bis 40 bar, Bügelbefestigung

03.04.2023 08:53:49

#### **Technical Data**

Weight 885 g per piece

Anschlussseite rear

Display size Ø 100

Pressure display bar outside / PSI inside

Pressure gauge type analog

Pressure range 0 bis 40 bar

screw-in thread of the connector 1/2

thread type G - Whitworth zylindrisch