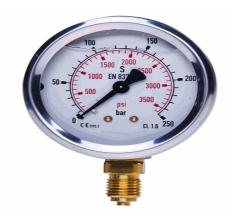

## 20154402

STAUFF® Edelstahl-Manometer

SPG-100-00006-01-P-B08, 0 bis 6 bar

03.04.2023 08:56:15

## **Technical Data**

Weight 830 g per piece

Anschlussseite rear

Display size Ø 100

Pressure display bar outside / PSI inside

Pressure gauge type analog

Pressure range 0 bis 6 bar

screw-in thread of the connector 1/2

thread type G - Whitworth zylindrisch