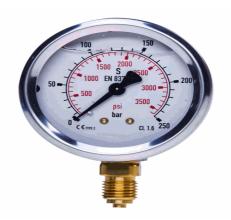

# SPG-063-00600-01-P-B04-U, 0 bis 600 bar, Bügelbefestigung

03.04.2023 08:35:45

#### **Technical Data**

Weight 245 g per piece

Anschlussseite rear

Display size Ø 63

Pressure display bar outside / PSI inside

Pressure gauge type analog

Pressure range 0 bis 600 bar

screw-in thread of the connector 1/4