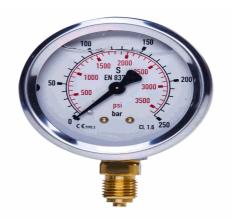

## 20154349

STAUFF® Edelstahl-Manometer

SPG-063-00315-01-P-B04-U, 0 bis 315 bar, Bügelbefestigung

03.04.2023 08:32:45

## **Technical Data**

Weight 290 g per piece

Anschlussseite rear

Display size Ø 63

Pressure display bar outside / PSI inside

Pressure gauge type analog

Pressure range 0 bis 315 bar

screw-in thread of the connector 1/4