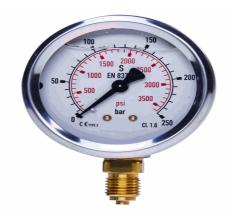

## 20154324

STAUFF® Edelstahl-Manometer

SPG-063-00100-02-S-B04-O-W, 0 bis 100 bar

03.04.2023 08:28:32

## **Technical Data**

Weight 227 g per piece

Anschlussseite bottom

Display size Ø 63

Pressure display bar

Pressure gauge type analog

Pressure range 0 bis 100 bar

screw-in thread of the connector 1/4

thread type G - Whitworth zylindrisch