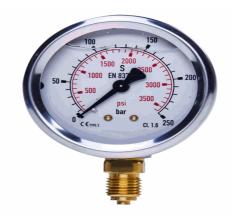

## 20154311

STAUFF® Edelstahl-Manometer

SPG-063-00070-01-S-B04, 0 bis 70 bar

03.04.2023 08:22:48

## **Technical Data**

Weight 230 g per piece

Anschlussseite bottom

Display size Ø 63

Pressure display bar outside / PSI inside

Pressure gauge type analog

Pressure range 0 bis 70 bar

screw-in thread of the connector 1/4

thread type G - Whitworth zylindrisch