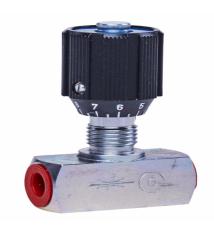

# DV-30-V-G

27.03.2023 16:04:58

### **Technical Data**

Weight 205 g per piece

Connection type BSP-internal thread

Housing material Stahl, Zink/Eisen

Material elastomer FKM

nominal pressure WP 350,0 Bar

pipe OD / nominal size 30,00 millimeter

screw-in thread of the connector 1 1/2

thread type IG - Innengewinde zöllig

Valve type DV - throttle valve