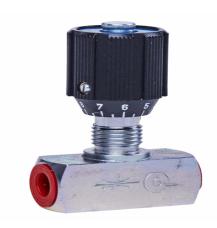

# DV-25-V-G

27.03.2023 11:54:33

#### **Technical Data**

Weight 3.070 g per piece

Connection type BSP-internal thread

Housing material Stahl, Zink/Eisen

Material elastomer FKM

nominal pressure WP 350,0 Bar

pipe OD / nominal size 25,00 millimeter

screw-in thread of the connector 1 1/4

thread type IG - Innengewinde zöllig

Valve type DV - throttle valve