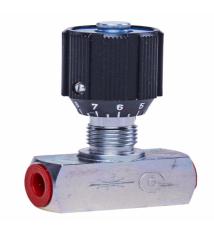

# STAUFF® Drosselventil - Rohrleitungseinbau

# DV-25-B-G

27.03.2023 11:54:29

### **Technical Data**

Weight 2.804,400 g per piece

Connection type BSP-internal thread

Housing material Stahl, Zink/Eisen

Material elastomer NBR

nominal pressure WP 350,0 Bar

pipe OD / nominal size 25,00 millimeter

screw-in thread of the connector 1 1/4

thread type IG - Innengewinde zöllig

Valve type DV - throttle valve