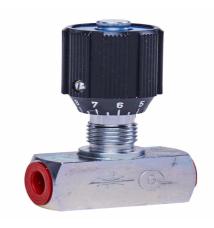

# **DV-20-B-N**

27.03.2023 11:54:20

#### **Technical Data**

Weight 2.213 g per piece

Connection type NPT-internal thread

Housing material Stahl, Zink/Eisen

Material elastomer NBR

nominal pressure WP 350,0 Bar

pipe OD / nominal size 20,00 millimeter

screw-in thread of the connector 1

thread type N - NPT

Valve type DV - throttle valve