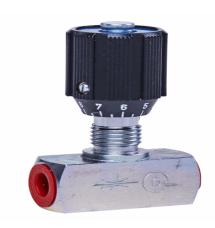

# DV-20-B-G

27.03.2023 11:54:17

#### **Technical Data**

Weight 2.186 g per piece

Connection type BSP-internal thread

Housing material Stahl, Zink/Eisen

Material elastomer NBR

nominal pressure WP 350,0 Bar

pipe OD / nominal size 20,00 millimeter

screw-in thread of the connector 1

thread type IG - Innengewinde zöllig

Valve type DV - throttle valve