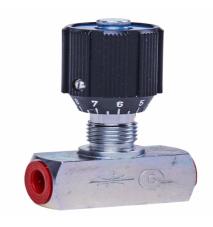

# DV-12-V-G

27.03.2023 11:54:00

#### **Technical Data**

Weight 675 g per piece

Connection type BSP-internal thread

Housing material Stahl, Zink/Eisen

Material elastomer FKM

nominal pressure WP 350,0 Bar

pipe OD / nominal size 12,00 millimeter

screw-in thread of the connector 1/2

thread type IG - Innengewinde zöllig

Valve type DV - throttle valve