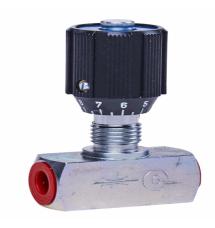

# STAUFF® Drosselventil - Rohrleitungseinbau

# DV-12-B-G

27.03.2023 11:53:53

### **Technical Data**

Weight 676 g per piece

Connection type BSP-internal thread

Housing material Stahl, Zink/Eisen

Material elastomer NBR

nominal pressure WP 350,0 Bar

pipe OD / nominal size 12,00 millimeter

screw-in thread of the connector 1/2

thread type IG - Innengewinde zöllig

Valve type DV - throttle valve