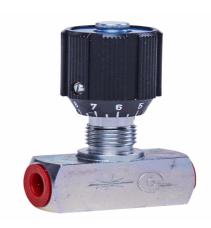

# DV-10-B-G

27.03.2023 11:53:41

### **Technical Data**

Weight 416 g per piece

Connection type BSP-internal thread

Housing material Stahl, Zink/Eisen

Material elastomer NBR

nominal pressure WP 350,0 Bar

pipe OD / nominal size 10,00 millimeter

screw-in thread of the connector 3/8

thread type IG - Innengewinde zöllig

Valve type DV - throttle valve