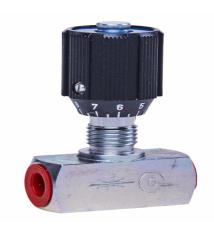

## STAUFF® Drosselventil - Rohrleitungseinbau

## DV-08-V-G

27.03.2023 11:53:37

#### **Technical Data**

Weight 274 g per piece

Connection type BSP-internal thread

Housing material Stahl, Zink/Eisen

Material elastomer FKM

nominal pressure WP 350,0 Bar

pipe OD / nominal size 8,00 millimeter

screw-in thread of the connector 1/4

thread type IG - Innengewinde zöllig

Valve type DV - throttle valve