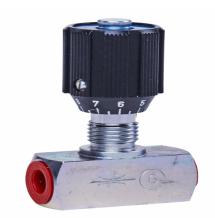

## STAUFF® Drosselrückschlagventil - Plattenaufbau

## DRVP-20-B

27.03.2023 11:53:12

## **Technical Data**

Weight

| Connection type                  | plate structure                               |
|----------------------------------|-----------------------------------------------|
| Housing material                 | Stahl, Zink/Eisen                             |
| Material elastomer               | NBR                                           |
| nominal pressure WP              | 350,0 Bar                                     |
| pipe OD / nominal size           | 20,00 millimeter                              |
| screw-in thread of the connector | 8                                             |
| suffix (3) opening pressure      | 0,5                                           |
| thread type                      | M - metrisch                                  |
| Valve type                       | DRVP - throttle check valve - plate structure |
| Conformity                       |                                               |