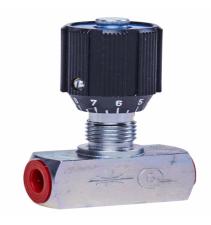

## STAUFF® Drosselrückschlagventil - Plattenaufbau

## DRVP-20-B

27.03.2023 11:53:12

## **Technical Data**

Weight

| Connection type                  | plate structure                               |
|----------------------------------|-----------------------------------------------|
| Housing material                 | Stahl, Zink/Eisen                             |
| Material elastomer               | NBR                                           |
| nominal pressure WP              | 350,0 Bar                                     |
| pipe OD / nominal size           | 20,00 millimeter                              |
| screw-in thread of the connector | 8                                             |
| suffix (3) opening pressure      | 0,5                                           |
| thread type                      | M - metrisch                                  |
| Valve type                       | DRVP - throttle check valve - plate structure |
| Conformity                       |                                               |